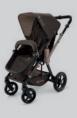

Stone Grey

Almond Beige

Chocolate Brown

## THE BUGGY THAT WILL GO EVERYWHERE YOU GO

The CONCORD WANDERER all-rounder buggy will go everywhere you go, whatever the terrain. It is equipped with robust, wear-resistant tyres, shock cushioning on all wheels and a special elastomer suspension on the back wheels. As a result, the CONCORD WANDERER always guarantees a safe, quiet ride — not only on asphalt but also on unsurfaced woodland paths. The aluminium frame with its mountainbike look is an expression of the buggy's sporty characteristics. This all-round buggy combines practical functionality with highly comfortable seating.

The spacious seat offers the child plenty of room and can be used both forward and rear-facing. The long back section is adjusted in a single operation and can be moved to an almost horizontal position, allowing the child to lie comfortably outstretched. The extra large sun shade can be combined with an additional sun sail to offer optimum protection against the sun's rays. The buggy and its seat fold down compactly for transportation. All in all, the simple and straightforward operating concept ensures the CONCORD WANDERER buggy is second to none.