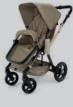

Stone Grey

Almond Beige

Chocolate Brown

## THE BUGGY THAT WILL GO EVERYWHERE YOU GO

The CONCORD WANDERER all-rounder buggy will go everywhere you go, whatever the terrain. It is equipped with robust, wear-resistant tyres, shock cushioning on all wheels and a special elastomer suspension on the back wheels. As a result, the CONCORD WANDERER always guarantees a safe, quiet ride — not only on asphalt but also on unsurfaced woodland paths. The aluminium frame with its mountainbike look is an expression of the buggy's sporty characteristics. This all-round buggy combines practical functionality with highly comfortable seating.

The spacious seat offers the child plenty of room and can be used both forward and rear-facing. The long back section is adjusted in a single operation and can be moved to an almost horizontal position, allowing the child to lie comfortably outstretched. The extra large sun shade can be combined with an additional sun sail to offer optimum protection against the sun's rays. The buggy and its seat fold down compactly for transportation. All in all, the simple and straightforward operating concept ensures the CONCORD WANDERER buggy is second to none.