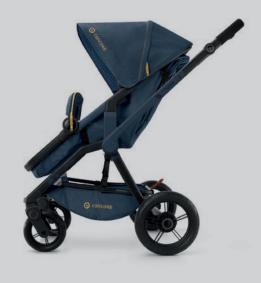

## THE BUGGY THAT WILL GO EVERYWHERE YOU GO

The CONCORD WANDERER all-rounder buggy will go everywhere you go, whatever the terrain. It is equipped with robust, wear-resistant tyres, shock cushioning on all wheels and a special elastomer suspension on the back wheels. As a result, the CONCORD WANDERER always guarantees a safe, quiet ride — not only on asphalt but also on unsurfaced woodland paths. The aluminium frame with its mountainbike look is an expression of the buggy's sporty characteristics. This all-round buggy combines practical functionality with highly comfortable seating.

The spacious seat offers the child plenty of room and can be used both forward and rear-facing. The long back section is adjusted in a single operation and can be moved to an almost horizontal position, allowing the child to lie comfortably outstretched. The extra large sun shade can be combined with an additional sun sail to offer optimum protection against the sun's rays. The buggy and its seat fold down compactly for transportation. All in all, the simple and straightforward operating concept ensures the CONCORD WANDERER buggy is second to none.

- Robust tyres with excellent wear resistance and solid foam core
- Cushioning on all wheels to ensure a comfortable ride
- Elastomer suspension on the rear wheels; absorbs vibration and smoothes out uneven terrain
- Long back section can be adjusted into the reclining position in a single operation
- Seat can be used both in a forwardand rear-facing position
- Mountainbike-style frame
- Aluminium components for a highquality, stylish look