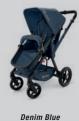

Stone Grey

Almond Beige

Chocolate Brown

## THE BUGGY THAT WILL GO EVERYWHERE YOU GO

The CONCORD WANDERER all-rounder buggy will go everywhere you go, whatever the terrain. It is equipped with robust, wear-resistant tyres, shock cushioning on all wheels and a special elastomer suspension on the back wheels. As a result, the CONCORD WANDERER always guarantees a safe, quiet ride — not only on asphalt but also on unsurfaced woodland paths. The aluminium frame with its mountainbike look is an expression of the buggy's sporty characteristics. This all-round buggy combines practical functionality with highly comfortable seating.

The spacious seat offers the child plenty of room and can be used both forward and rear-facing. The long back section is adjusted in a single operation and can be moved to an almost horizontal position, allowing the child to lie comfortably outstretched. The extra large sun shade can be combined with an additional sun sail to offer optimum protection against the sun's rays. The buggy and its seat fold down compactly for transportation. All in all, the simple and straightforward operating concept ensures the CONCORD WANDERER buggy is second to none.