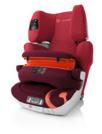

## TRANSFORMER XT PRO

GROUP: I > II / III WEIGHT: 9 - 36 KG

AGE: 9 MONTHS UP TO 12 YEARS

## // FULLY EQUIPPED FOR CHILDREN FROM 9 MONTHS OLD

The TRANSFORMER XT PRO is equivalent to the TRANSFORMER XT in all its safety and comfort features. The seat can even be used for a child from the age of 9 months with the impact body, without it the seat is suitable for children up to 12 years.

// Dimensions: L 45 x W 45 x H 63 - 82 cm

- // PROCOMFORT SYSTEM: continuously variable sit / recline adjustment at the touch of a but ton, pneumatically supported
- // VARIOSIZE SYSTEM: headrest height as well as shoulder protector height and width continuously and simultaneously adjustable at the touch of a button
- // Ergonomically shaped seat shell
- // Soft, padded covers, easy to remove and wash
- // Soft, padded armrests
- // TWINFIX SYSTEM: simple attachment of the seat to the Isofix points in the vehicle; TWINFIX connectors extend at the touch of a button, pneumatically supported by lockable pneumatic spring
- // TRIPLE LAYER IMPACT PROTECTION: three cushioning layers for optimum side-impact protection
- $\ensuremath{/\!/}$  Intuitive strap guide opens at the touch of a button, automatic locking
- // Optional accessory: COOLY TRANSFORMER