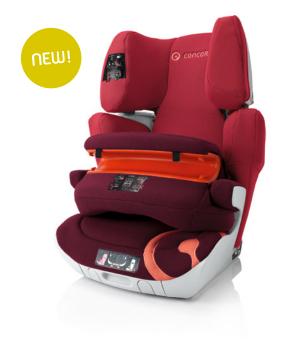

## TRANSFORMER XT PRO

GROUP: I > II / III WEIGHT: 9 - 36 KG

AGE: 9 MONTHS UP TO 12 YEARS

## // FULLY EQUIPPED FOR CHILDREN FROM 9 MONTHS OLD

The TRANSFORMER XT PRO is equivalent to the TRANSFORMER XT in all its safety and comfort features. The seat can even be used for a child from the age of 9 months with the impact body, without it the seat is suitable for children up to 12 years.

// Dimensions: L 45 x W 45 x H 63 - 82 cm

- // PROCOMFORT SYSTEM: continuously variable sit / recline adjustment at the touch of a but ton, pneumatically supported
- // VARIOSIZE SYSTEM: headrest height as well as shoulder protector height and width continuously and simultaneously adjustable at the touch of a button
- // Ergonomically shaped seat shell
- // Soft, padded covers, easy to remove and wash
- // Soft, padded armrests
- // TWINFIX SYSTEM: simple attachment of the seat to the Isofix points in the vehicle; TWINFIX connectors extend at the touch of a button, pneumatically supported by lockable pneumatic spring
- // TRIPLE LAYER IMPACT PROTECTION: three cushioning layers for optimum side-impact protection
- $\ensuremath{/\!/}$  Intuitive strap guide opens at the touch of a button, automatic locking
- // Optional accessory: COOLY TRANSFORMER