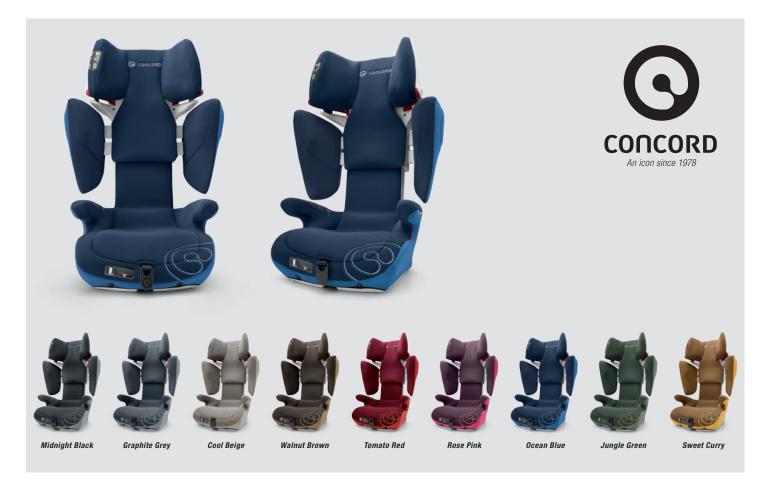

## TRANSFORMER T

Group: II/III / Weight: 15 up to 36 kg / Age: 3 up to 12 years

## SAFETY THAT GROWS WITH THE CHILD AT THE TOUCH OF A BUTTON

The CONCORD TRANSFORMER T offers innovative technology at a convincing price. The seat is equipped with the VARIO-SIZE SYSTEM for convenient size adjustment. The headrest height plus height and width of the shoulder protectors are continuously adjustable — with pneumatic support — at the touch of a button. The CONCORD TRANSFORMER T is rounded off by a TWINFIX SYSTEM and a backrest with ideal seat inclination for comfortable sitting and relaxation.

Dimensions: L 45 x W 45 - 55 x H 63 - 82 cm / Weight: 8.0 kg

- VARIOSIZE SYSTEM: headrest height as well as shoulder protector height and width continuously and simultaneously adjustable at the touch of a button, pneumatically supported
- TWINFIX SYSTEM: strap system, simple attachment to the Isofix points in the vehicle for improved side-impact protection
- TRIPLE LAYER IMPACT PROTECTION: triple-walled safety shells for optimum side-impact protection

- Intuitive strap guide opens at the touch of a button, automatic locking
- Soft, padded covers, easy to remove and wash
- Ergonomically shaped seat shell
- Comfort foam seat cushion
- Soft, padded armrests
- Optional accessory: COOLY TRANSFORMER