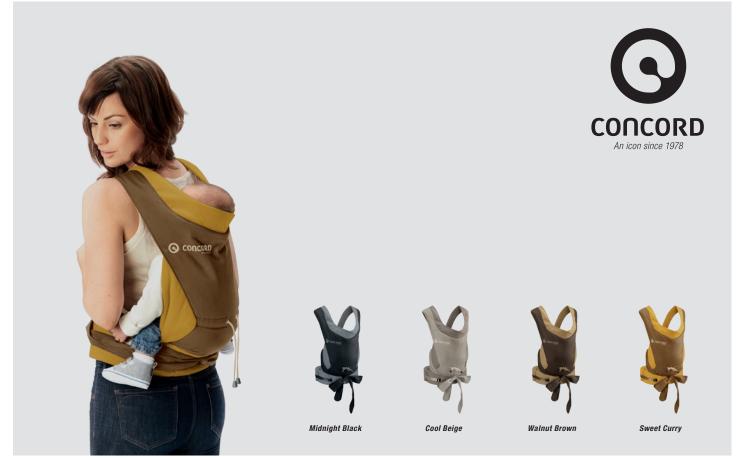

## WALLABEE

Outer fabric is 100% cotton

## THE COMFORTABLE BABY CARRIER

Especially the tiniest of babies want to feel that special sense of closeness – wherever they are and whatever the time. With the baby carrier CONCORD WALLABEE, parents can move freely and yet maintain direct contact with baby's body every step of the way. The baby can be carried in two positions, either against the tummy or back. WALLABEE is tailor-made to provide an ergonomically ideal posture to support babies' sensitive bone structure, corresponding to the spread-squat sitting position recommended by orthopaedic specialists. A neck cuff plus an extra wrap with continuous size adjustment gently and comfortably support the baby's head. The outer fabric is 100% cotton, so it is kind to baby's delicate skin.

- Can be worn on the front or the back, quick and easy to put on
- Ergonomic design: corresponds to the spread-squat sitting position recommended by orthopaedic specialists
- Neck cuff comfortably supports the head
- Outer fabric is 100% cotton, so soft on the skin
- Wide shoulder strap with cross-over belt guide to ensure optimum weight distribution
- Stable hip strap takes the weight off the wearer's shoulders
- Web width adjustable to suit the individual