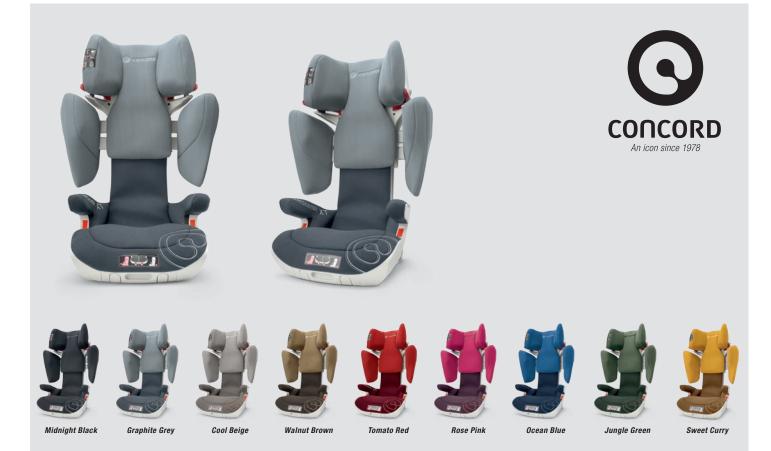

A quantum leap in function and design: the CONCORD TRANSFORMER XT child car seat provides hitherto unknown ease of operation. Headrest, shoulder protectors, and sit/recline inclination – all important functions can be operated at the touch of a button, supported by a pneumatic system. The seat grows continuously with the child, thereby ensuring a truly comfortable ride for children aged between 3 and 12. The seat's closed shell shape guarantees maximum safety at every age. With its original design, the CONCORD TRANSFORMER XT sets a clear example: a new generation of seat.

## Dimensions: L 45 x W 45 - 55 x H 63 - 82 cm / Weight: 10.4 kg

- VARIOSIZE SYSTEM: headrest height as well as shoulder protector height and width continuously and simultaneously adjustable at the touch of a button, pneumatically supported
- PROCOMFORT SYSTEM: seat / recliner adjustment at the touch of a button, pneumatically supported by lockable pneumatic spring
- TWINFIX SYSTEM: simple attachment to the lsofix points in the vehicle for improved side-impact

protection

- TWINFIX connectors extend at the touch of a button, pneumatically supported by lockable pneumatic spring
- TRIPLE LAYER IMPACT PROTEC-TION: triple-walled safety shells for optimum side-impact protection
- Intuitive strap guide opens at the touch of a button, automatic locking
- Soft, padded covers, easy to remove and wash
- Ergonomically shaped seat shell
- Comfort foam seat cushion

- Soft, padded armrests
- Optional accessory: COOLY TRANSFORMER