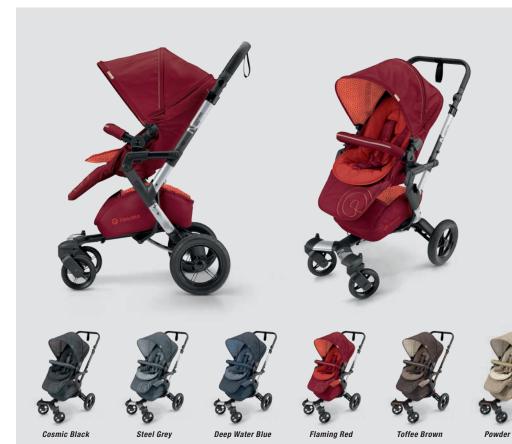

## **NEO**

Weight: 10.6 kg / Dimensions when open: I 84 x w 61 x h 110 cm / folding dimensions: I 74 x w 61 x h 39 cm

## INNOVATIVE TECHNOLOGY, PURE DESIGN.

The CONCORD NEO buggy was specially designed for everyday life on the move and its manifold demands. Thanks to its innovative Y-FRAME front axle, independent wheel suspension and central torsion suspension, it combines high manoeuvrability with perfect road holding. Depending on the age of the child, the seat can be used both in a forward-and rear-facing position. The seat and TRAVEL SYSTEM components can be changed in a single operation. Because the seat is high up, the buggy can be brought to the table and used as a mobile high chair. The CONCORD NEO is designed so that it can be quickly and easily folded up. As one of the most compact and lightweight buggies in the world, it is particularly easy to transport and take with you wherever you go.

- Perfect road holding and high manoeuvrability
- Innovative Y-FRAME front axle
- Central torsion suspension
- Independent wheel suspension
- Seat can be used both in a forward- and rear-facing position
- Adjustable seat inclination
- Ideal seat height for use at table
- TRAVEL SYSTEM adapter: enables the seat and TS components to be changed easily and quickly
- Extra-large, adjustable sun canopy made of high-quality, 3D stretch fabric: with UV 50+ sun protection, water-resistant and washable

- Integrated wind protector for the legs
- Adjustable handle
- Parking brake on handle can be operated with one hand
- Spacious basket
- Covers are easy to remove and washable
- Innovative folding mechanism allows for extremely small folding dimensions
- Includes universal rain cover, which can also be used with SLEEPER 2.0 or SCOUT components (not shown)