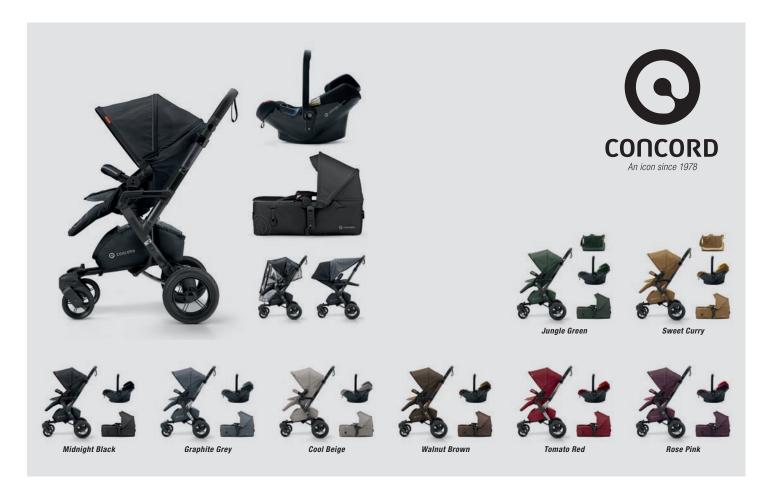

## **NEO** MOBILITY-SET

The set contains practical accessories as standard: with a rain cover and an awning, you're equipped for all weather

before. The CONCORD NEO buggy is the epitome of advanced technology and design and is exceptionally versatile.

The CONCORD SCOUT folding carrycot is simultaneously stable and exceptionally flexible. It is easily, quickly and safely

secured to the buggy, transforming it into the perfect pushchair. With its central hinge the carrycot folds up really small and compact – ideal for travelling. The CONCORD AIR baby car seat is also multifunctional. Inside the car it provides the

highest level of safety, and for a trip to the shops or a walk in the park it can be attached conveniently to the buggy in

The NEO MOBILITY SET is perfect proof of the principle that the whole is more than the sum of its parts. The combination of the buggy with the two TS components opens up completely new possibilities, giving you greater mobility than ever

## DEVELOPED TO GIVE YOU THE MOBILITY YOU

**WANT** 

 Perfect road holding and high manoeuvrability

just a single, one-handed operation.

- Innovative Y-FRAME front axle
- Central torsion suspension
- Independent wheel suspension
- Seat can be used both in a forward- and rear-facing position
- Adjustable seat inclination
- Ideal seat height for use at table
- MOBILITY SYSTEM adapter: enables the seat and TS components to be changed easily and quickly
- Extra-large, adjustable sun canopy made of high-quality, 3D stretch fabric: with UV 50+ sun protection, water-resistant and washable

- Integrated wind protector for the legs
- Adjustable handle
- Parking brake on handle can be operated with one hand
- Spacious basket
- Covers are easy to remove and washable
- Innovative folding mechanism allows for extremely small folding dimensions
- SCOUT folding carrycot: turns the CONCORD NEO buggy into a pushchair. Its central hinge means it can be folded up extremely small; baby enjoys maximum comfort and well-being — at home and on the move
- AIR.SAFE baby car seat: can be attached to the CONCORD NEO buggy in a single operation. Its low weight of only 2.9 kg means it can be carried and transferred from car to buggy effortlessly.