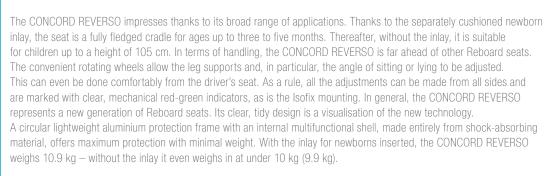

## THE REBOARD **INNOVATION: EXTREMELY SAFE. EXTRA LIGHT**

Dimensions: L 80 x W 44 x H 46 cm / Support leg: 76 - 100 cm

- THE REBOARD INNOVATION Extremely safe, extra light: 10.9 kg with newborn inlay, only 9.9 kg without inlay
- Fulfils the new European i-Size standard and provides the highest standards of safety with minimal weight
- NEWBORN INLAY the seat is a fully fledged cradle for ages up to three to five months.
- Extremely easy to handle and suitable for children from birth to a height of 105 cm.
- PURE USER COMFORT Easy adjustment of the seat size or lying position via always accessible rotating wheels
- COMFORTABLE CONDITIONS Particularly large louvres in the rear seat area for optimal air circulation
- LIGHT WEIGHT PROTECTION FRA-ME Maximum safety with minimal weight thanks to aluminium frames and multifunctional inner shell
- AUTOMATIC INSTALLATION ASSISTANCE Cushioned foot plate with automatic adjustment to the vehicle seat