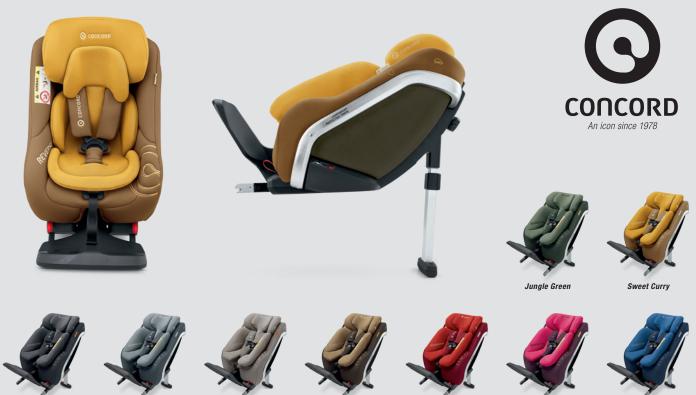

Midnight Black

Graphite Grev

Cool Beige

Walnut Brown

Tomato Red

Rose Pink

Ocean Blu