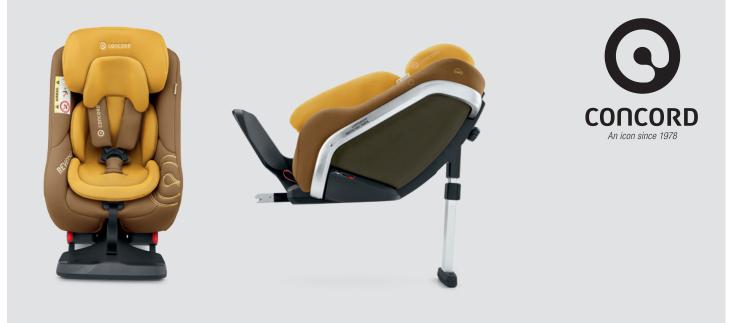

## **REVERSO.PLUS**

i-Size / Height: up to 105 cm / Weight: up to 23 kg / Age: approx. 4 years

## **REVERSO.PLUS**

i-Size / Height: up to 105 cm / Weight: up to 23 kg / Age: approx. 4 years

THE REBOARD INNOVATION: EXTREMELY SAFE, EXTRA LIGHT