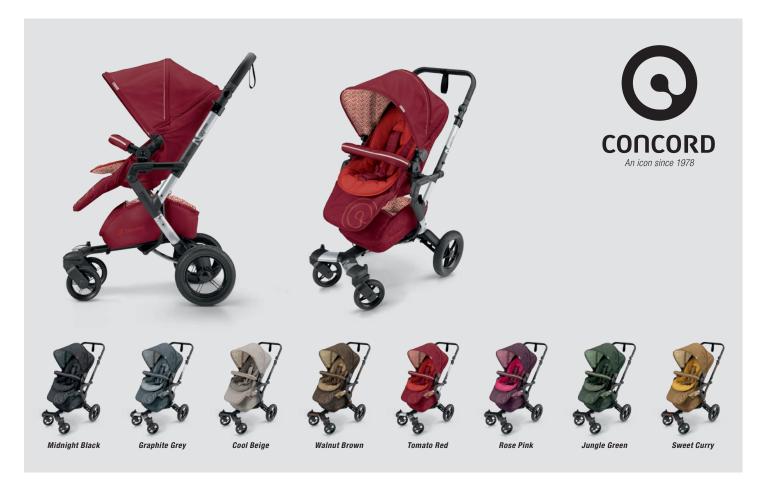

## **NEO**

Weight: 10.6 kg / Dimensions when open: I 84 x w 61 x h 110 cm / folding dimensions: I 74 x w 61 x h 39 cm

## INNOVATIVE TECHNOLOGY, PURE DESIGN.

The CONCORD NEO buggy was specially designed for everyday life on the move and its manifold demands. Thanks to its innovative Y-FRAME front axle, independent wheel suspension and central torsion suspension, it combines high manoeuvrability with perfect road holding. Depending on the age of the child, the seat can be used both in a forward-and rear-facing position. The seat and TRAVEL SYSTEM components can be changed in a single operation. Because the seat is high up, the buggy can be brought to the table and used as a mobile high chair. The CONCORD NEO is designed so that it can be quickly and easily folded up. As one of the most compact and lightweight buggies in the world, it is particularly easy to transport and take with you wherever you go.

- Perfect road holding and high manoeuvrability
- Innovative Y-FRAME front axle
- Central torsion suspension
- Independent wheel suspension
- Seat can be used both in a forward- and rear-facing position
- Adjustable seat inclination
- Ideal seat height for use at table
- TRAVEL SYSTEM adapter: enables the seat and TS components to be changed easily and quickly
- Extra-large, adjustable sun canopy made of high-quality, 3D stretch fabric: with UV 50+ sun protection, water-resistant and washable

- Integrated wind protector for the legs
- Adjustable handle
- Parking brake on handle can be operated with one hand
- Spacious basket
- Covers are easy to remove and washable
- Innovative folding mechanism allows for extremely small folding dimensions
- Includes universal rain cover, which can also be used with SLEEPER 2.0 or SCOUT components (not shown)