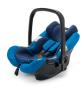

SIMPLE HEADREST **HEIGHT ADJUSTMENT** 

strap adjusts and adapts automatically

**3-POINT STRAP SYSTEM** for keeping the child secure

**REVERSABLE PADDED SEAT LINER** includes removable support wedge

**INNOVATIVE AND LIGHT** 

Two components: protective interior construction and strong outer shell

**MULTIFUNCTIONAL BUTTON** 

for easy carrying handle adjustment and TRAVEL SYSTEM release

## **BABY CAR SEAT OF ITS KIND**

THE LIGHTEST The CONCORD AIR.SAFE baby car seat combines maximum safety with minimum weight. It weighs only 2.9 kg\*, so parents can effortlessly carry and transfer it from the car to the buggy.