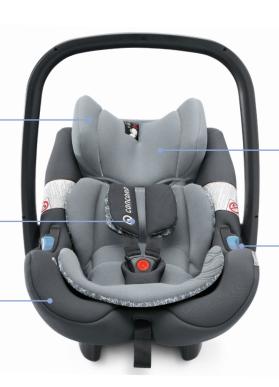

SIMPLE HEADREST **HEIGHT ADJUSTMENT** 

strap adjusts and adapts automatically

**3-POINT STRAP SYSTEM** for keeping the child secure

**REVERSABLE PADDED SEAT LINER** includes removable support wedge

**INNOVATIVE AND LIGHT** 

Two components: protective interior construction and strong outer shell

**MULTIFUNCTIONAL BUTTON** 

for easy carrying handle adjustment and TRAVEL SYSTEM release