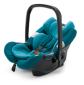

SIMPLE HEADREST **HEIGHT ADJUSTMENT** 

strap adjusts and adapts automatically

**3-POINT STRAP SYSTEM** for keeping the child secure

**REVERSABLE PADDED SEAT LINER** includes removable support wedge

**INNOVATIVE AND LIGHT** 

Two components: protective interior construction and strong outer shell

**MULTIFUNCTIONAL BUTTON** 

for easy carrying handle adjustment and TRAVEL SYSTEM release

## **BABY CAR SEAT OF ITS KIND**

THE LIGHTEST The CONCORD AIR.SAFE baby car seat combines maximum safety with minimum weight. It weighs only 2.9 kg\*, so parents can effortlessly carry and transfer it from the car to the buggy.