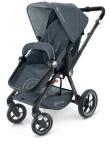

# **CAMINO**

**⊙** concord

# THE ALL TERRAIN **PUSHCHAIR**

The versatile CONCORD CAMINO pushchair can adapt to all types of terrain, including countryside. Its most notable characteristics are the premium quality aluminium chassis with all terrain shock absorption, a long, adjustable back section for comfortable sitting and relaxed lying; small when folded up

104 x 60 x 107 cm

69 x 50 x 39 cm

Cosmic Black CA0983

Steel Grey CA0984

Deep Water Blue CA0986

Powder Beige CA0990