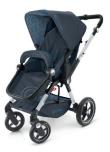

# **CAMINO**

**⊙** concord

# THE ALL TERRAIN **PUSHCHAIR**

The versatile CONCORD CAMINO pushchair can adapt to all types of terrain, including countryside. Its most notable characteristics are the premium quality aluminium chassis with all terrain shock absorption, a long, adjustable back section for comfortable sitting and relaxed lying; small when folded up

104 x 60 x 107 cm

69 x 50 x 39 cm

Cosmic Black CA0983

Steel Grey CA0984

Deep Water Blue CA0986

Powder Beige CA0990