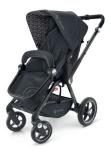

# **CAMINO**

**⊙** concord

# THE ALL TERRAIN **PUSHCHAIR**

The versatile CONCORD CAMINO pushchair can adapt to all types of terrain, including countryside. Its most notable characteristics are the premium quality aluminium chassis with all terrain shock absorption, a long, adjustable back section for comfortable sitting and relaxed lying; small when folded up

104 x 60 x 107 cm

69 x 50 x 39 cm

Cosmic Black CA0983

Steel Grey CA0984

Deep Water Blue CA0986

Powder Beige CA0990