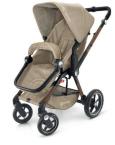

#### LARGE SUN CANOPY WITH VENTILATION

handle height and angle can be adjusted

#### **SEAT**

can be used both front- and rear-facing

#### **CENTRAL SWIVEL JOINT**

practical and compact when folded, ideal for taking away with you

#### REAR WHEEL SUSPENSION

elastomer suspension absorbs vibrations and smooth out bumps

## LARGE REFLECTORS

for good visibility in traffic

### QUICKLOCK SYSTEM

for easy release of the front wheels

# THE ALL TERRAIN **PUSHCHAIR**

The versatile CONCORD CAMINO pushchair can adapt to all types of terrain, including countryside. Its most notable characteristics are the premium quality aluminium chassis with all terrain shock absorption, a long, adjustable back section for comfortable sitting and relaxed lying; small when folded up