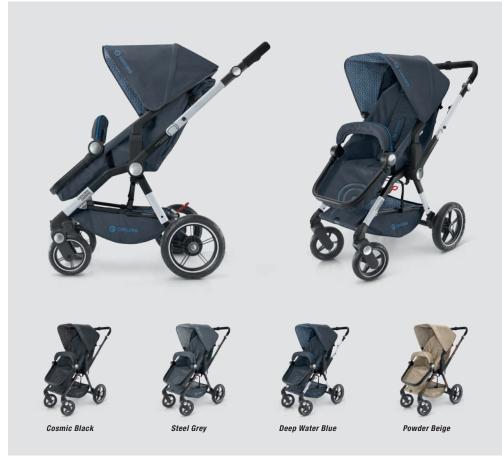

## **CAMINO**

Weight: 13.5 kg / Dimensions when open: I 104 x w 60 x h 107 cm / folding dimensions: I 69 x w 50 x h 39 cm

An icon since 1978

## THE BUGGY THAT WILL GO **EVERYWHERE** YOU GO

The CONCORD CAMINO all-rounder buggy will go everywhere you go, whatever the terrain. It is equipped with robust, wear-resistant tyres, shock cushioning on all wheels and a special elastomer suspension on the back wheels. As a result, the CONCORD CAMINO always guarantees a safe, quiet ride - not only on asphalt but also on unsurfaced woodland paths. The aluminium frame with its mountainbike look is an expression of the buggy's sporty characteristics. This all-round buggy combines practical functionality with highly comfortable seating.

The spacious seat offers the child plenty of room and can be used both forward and rear-facing. The long back section is adjusted in a single operation and can be moved to an almost horizontal position, allowing the child to lie comfortably outstretched. The extra large sun shade can be combined with an additional sun sail to offer optimum protection against the sun's rays. The buggy and its seat fold down compactly for transportation. All in all, the simple and straightforward operating concept ensures the CONCORD CAMINO buggy is second to none.