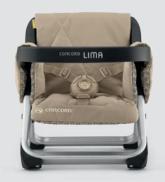

## THE SMALL, LIGHTWEIGHT TRAVEL HIGH CHAIR

Small, compact and ideal for taking away with you. The CONCORD LIMA travel high chair combines functionality suitable for children with a clean contemporary design. It can be attached to any normal chair in a single operation — enabling the child to be fully integrated into the family. The fittings take into account the requirements of parents and child alike, from the soft padded washable covers, to the integrated lap belt and the removable tray. The high chair can be quickly and easily folded up. Small, compact and convenient, the CONCORD LIMA is ideal for taking away with you.

- Can be quickly and easily attached to any chair
- Lap strap to keep the child safe
- Seat made of crafted wood
- Anodised aluminium tubes
- Easily removable tray (not shown)
- High-quality cover, particular soft padding and washable
- Easy to fold up and therefore easy to transport
- Extremely small folding dimensions