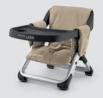

Cosmic Black

Powder Beige

## THE SMALL, LIGHTWEIGHT TRAVEL HIGH CHAIR

Small, compact and ideal for taking away with you. The CONCORD LIMA travel high chair combines functionality suitable for children with a clean contemporary design. It can be attached to any normal chair in a single operation — enabling the child to be fully integrated into the family. The fittings take into account the requirements of parents and child alike, from the soft padded washable covers, to the integrated lap belt and the removable tray. The high chair can be quickly and easily folded up. Small, compact and convenient, the CONCORD LIMA is ideal for taking away with you.

- Can be quickly and easily attached to any chair
- Lap strap to keep the child safe
- Seat made of crafted wood
- Anodised aluminium tubes
- Easily removable tray (not shown)
- High-quality cover, particular soft padding and washable
- Easy to fold up and therefore easy to transport
- Extremely small folding dimensions