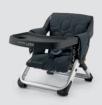

Cosmic Black

Powder Beige

## THE SMALL, LIGHTWEIGHT TRAVEL HIGH CHAIR

Small, compact and ideal for taking away with you. The CONCORD LIMA travel high chair combines functionality suitable for children with a clean contemporary design. It can be attached to any normal chair in a single operation — enabling the child to be fully integrated into the family. The fittings take into account the requirements of parents and child alike, from the soft padded washable covers, to the integrated lap belt and the removable tray. The high chair can be quickly and easily folded up. Small, compact and convenient, the CONCORD LIMA is ideal for taking away with you.

- Can be quickly and easily attached to any chair
- Lap strap to keep the child safe
- Seat made of crafted wood
- Anodised aluminium tubes
- Easily removable tray (not shown)
- High-quality cover, particular soft padding and washable
- Easy to fold up and therefore easy to transport
- Extremely small folding dimensions