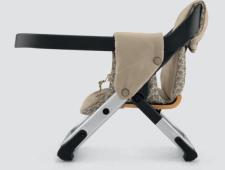

## THE SMALL, LIGHTWEIGHT TRAVEL HIGH CHAIR

Small, compact and ideal for taking away with you. The CONCORD LIMA travel high chair combines functionality suitable for children with a clean contemporary design. It can be attached to any normal chair in a single operation — enabling the child to be fully integrated into the family. The fittings take into account the requirements of parents and child alike, from the soft padded washable covers, to the integrated lap belt and the removable tray. The high chair can be quickly and easily folded up. Small, compact and convenient, the CONCORD LIMA is ideal for taking away with you.

- Can be quickly and easily attached to any chair
- Lap strap to keep the child safe
- Seat made of crafted wood
- Anodised aluminium tubes
- Easily removable tray (not shown)
- High-quality cover, particular soft padding and washable
- Easy to fold up and therefore easy to transport
- Extremely small folding dimensions