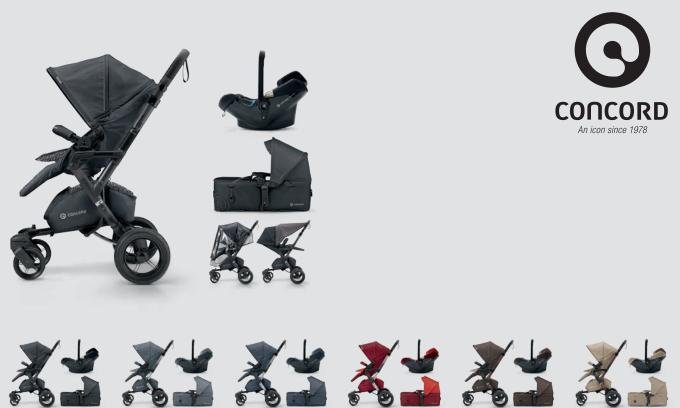

## **NEO** MOBILITY-SET

The set contains practical accessories as standard: with a rain cover and an awning, you're equipped for all weather

## **DEVELOPED TO GIVE YOU THE MOBILITY YOU** WANT

The NEO MOBILITY SET is perfect proof of the principle that the whole is more than the sum of its parts. The combination of the buggy with the two TS components opens up completely new possibilities, giving you greater mobility than ever before. The CONCORD NEO buggy is the epitome of advanced technology and design and is exceptionally versatile. The CONCORD SCOUT folding carrycot is simultaneously stable and exceptionally flexible. It is easily, quickly and safely secured to the buggy, transforming it into the perfect pushchair. With its central hinge the carrycot folds up really small and compact - ideal for travelling. The CONCORD AIR baby car seat is also multifunctional. Inside the car it provides the highest level of safety, and for a trip to the shops or a walk in the park it can be attached conveniently to the buggy in just a single, one-handed operation.

Cosmic Black

Steel Grev

Deep Water Blue

Flaming Red

Powder Beiae

Toffee Brown