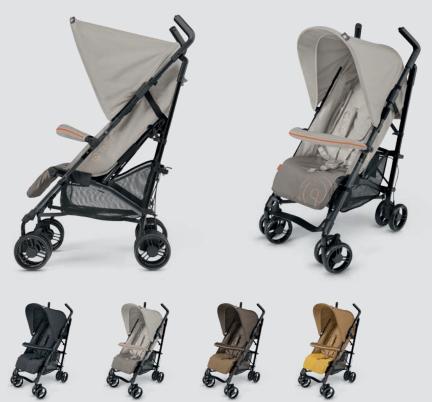

Midnight Black

Cool Beige

Walnut Brown

## **QUIX.PLUS**

Weight: 8 kg / Dimensions when open: L 76.5 x W 46.5 x H 105 cm / folding dimensions: L 26 x W 36 x H 102 cm

## **MINI OUTSIDE, MAXI INSIDE**

Compact and comfortable - the innovative CONCORD QUIX.PLUS is the first buggy to combine both advantages. The completely new wheel concept with DUO COMPACT tyres allows narrow external dimensions and yet generous internal dimensions. This makes the smart buggy CONCORD QUIX.PLUS the perfect town runabout: compact and flexible, even in the smallest spaces, but offering the child complete seating comfort. The narrow wheels also offer parents a significant amount of legroom

when pushing. The buggy comes with a rain cover.

- FRONT BAR for even more comfort and safety
- DUO COMPACT tyre concept for manoeuvrability and maximum ride comfort: compact external dimensions combined with roomy interior dimensions
- Wheels and rims with a sporty look; front wheels can be swivelled and locked
- Front wheel locking mechanism operated by foot
- Extra-high backrest can be folded out to provide a virtually flat lying area
- Very comfortable leg rest, wellupholstered seating space
- · Continuously adjustable seat position

- 5-point belt system including child lock
- Handbrake simple to operate and to be released again
- Very large luggage rack: considerable storage space
- Large sunroof, two-way adjustable, water-repellent and fitted with UV 50+ sun protection
- Removable, washable covers
- Snap ring on the handle, e.g. for fastening keyrings
- Inclusive removable handle cover for mini-vase or small container