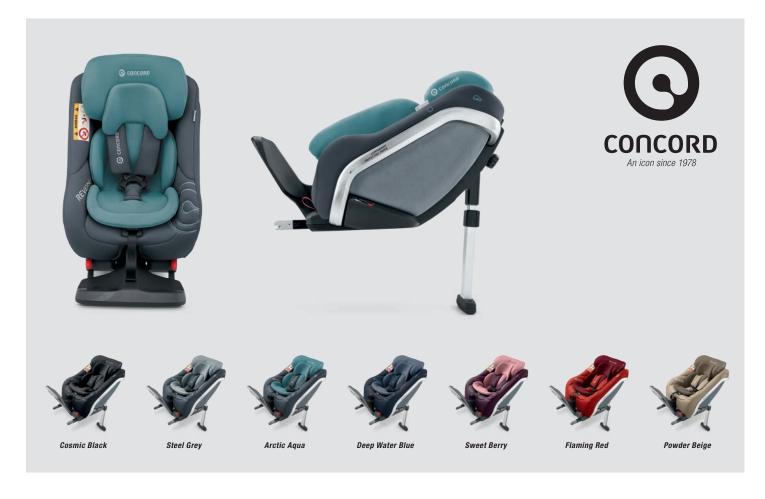

## **REVERSO.PLUS**

i-Size / Height: up to 105 cm / Weight: up to 23 kg / Age: approx. 4 years

## THE REBOARD **INNOVATION: EXTREMELY SAFE. EXTRA LIGHT**

inlay, the seat is a fully fledged cradle for ages up to three to five months. Thereafter, without the inlay, it is suitable for children up to a height of 105 cm. In terms of handling, the CONCORD REVERSO is far ahead of other Reboard seats. The convenient rotating wheels allow the leg supports and, in particular, the angle of sitting or lying to be adjusted. This can even be done comfortably from the driver's seat. As a rule, all the adjustments can be made from all sides and are marked with clear, mechanical red-green indicators, as is the Isofix mounting. In general, the CONCORD REVERSO represents a new generation of Reboard seats. Its clear, tidy design is a visualisation of the new technology. A circular lightweight aluminium protection frame with an internal multifunctional shell, made entirely from shock-absorbing material, offers maximum protection with minimal weight. With the inlay for newborns inserted, the CONCORD REVERSO weighs 10.9 kg — without the inlay it even weighs in at under 10 kg (9.9 kg).

The CONCORD REVERSO impresses thanks to its broad range of applications. Thanks to the separately cushioned newborn

Dimensions: L 80 x W 44 x H 46 cm / Support leg: 76 - 100 cm

- THE REBOARD INNOVATION Extremely safe, extra light: 10.9 kg with newborn inlay, only 9.9 kg without inlay
- Fulfils the new European i-Size standard and provides the highest standards of safety with minimal weight
- NEWBORN INLAY the seat is a fully fledged cradle for ages up to three to five months.
- Extremely easy to handle and suitable for children from birth to a height of 105 cm.
- PURE USER COMFORT Easy adjustment of the seat size or lying position via always accessible rotating wheels
- COMFORTABLE CONDITIONS Particularly large louvres in the rear seat area for optimal air circulation
- LIGHT WEIGHT PROTECTION FRA-ME Maximum safety with minimal weight thanks to aluminium frames and multifunctional inner shell
- AUTOMATIC INSTALLATION ASSISTANCE Cushioned foot plate with automatic adjustment to the vehicle seat