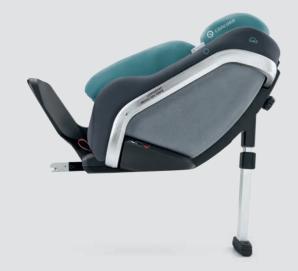

## THE REBOARD **INNOVATION: EXTREMELY SAFE. EXTRA LIGHT**

inlay, the seat is a fully fledged cradle for ages up to three to five months. Thereafter, without the inlay, it is suitable for children up to a height of 105 cm. In terms of handling, the CONCORD REVERSO is far ahead of other Reboard seats. The convenient rotating wheels allow the leg supports and, in particular, the angle of sitting or lying to be adjusted. This can even be done comfortably from the driver's seat. As a rule, all the adjustments can be made from all sides and are marked with clear, mechanical red-green indicators, as is the Isofix mounting. In general, the CONCORD REVERSO represents a new generation of Reboard seats. Its clear, tidy design is a visualisation of the new technology. A circular lightweight aluminium protection frame with an internal multifunctional shell, made entirely from shock-absorbing material, offers maximum protection with minimal weight. With the inlay for newborns inserted, the CONCORD REVERSO weighs 10.9 kg — without the inlay it even weighs in at under 10 kg (9.9 kg).

The CONCORD REVERSO impresses thanks to its broad range of applications. Thanks to the separately cushioned newborn

Dimensions: L 80 x W 44 x H 46 cm / Support leg: 76 - 100 cm

- THE REBOARD INNOVATION Extremely safe, extra light: 10.9 kg with newborn inlay, only 9.9 kg without inlay
- Fulfils the new European i-Size standard and provides the highest standards of safety with minimal weight
- NEWBORN INLAY the seat is a fully fledged cradle for ages up to three to five months.
- Extremely easy to handle and suitable for children from birth to a height of 105 cm.
- PURE USER COMFORT Easy adjustment of the seat size or lying position via always accessible rotating wheels
- COMFORTABLE CONDITIONS Particularly large louvres in the rear seat area for optimal air circulation
- LIGHT WEIGHT PROTECTION FRA-ME Maximum safety with minimal weight thanks to aluminium frames and multifunctional inner shell
- AUTOMATIC INSTALLATION ASSISTANCE Cushioned foot plate with automatic adjustment to the vehicle seat