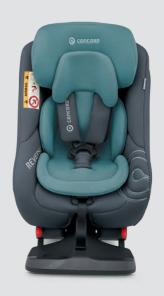

## THE REBOARD **INNOVATION: EXTREMELY SAFE. EXTRA LIGHT**

inlay, the seat is a fully fledged cradle for ages up to three to five months. Thereafter, without the inlay, it is suitable for children up to a height of 105 cm. In terms of handling, the CONCORD REVERSO is far ahead of other Reboard seats. The convenient rotating wheels allow the leg supports and, in particular, the angle of sitting or lying to be adjusted. This can even be done comfortably from the driver's seat. As a rule, all the adjustments can be made from all sides and are marked with clear, mechanical red-green indicators, as is the Isofix mounting. In general, the CONCORD REVERSO represents a new generation of Reboard seats. Its clear, tidy design is a visualisation of the new technology. A circular lightweight aluminium protection frame with an internal multifunctional shell, made entirely from shock-absorbing material, offers maximum protection with minimal weight. With the inlay for newborns inserted, the CONCORD REVERSO weighs 10.9 kg — without the inlay it even weighs in at under 10 kg (9.9 kg).

The CONCORD REVERSO impresses thanks to its broad range of applications. Thanks to the separately cushioned newborn

Dimensions: L 80 x W 44 x H 46 cm / Support leg: 76 - 100 cm

- THE REBOARD INNOVATION Extremely safe, extra light: 10.9 kg with newborn inlay, only 9.9 kg without inlay
- Fulfils the new European i-Size standard and provides the highest standards of safety with minimal weight
- NEWBORN INLAY the seat is a fully fledged cradle for ages up to three to five months.
- Extremely easy to handle and suitable for children from birth to a height of 105 cm.
- PURE USER COMFORT Easy adjustment of the seat size or lying position via always accessible rotating wheels
- COMFORTABLE CONDITIONS Particularly large louvres in the rear seat area for optimal air circulation
- LIGHT WEIGHT PROTECTION FRA-ME Maximum safety with minimal weight thanks to aluminium frames and multifunctional inner shell
- AUTOMATIC INSTALLATION ASSISTANCE Cushioned foot plate with automatic adjustment to the vehicle seat