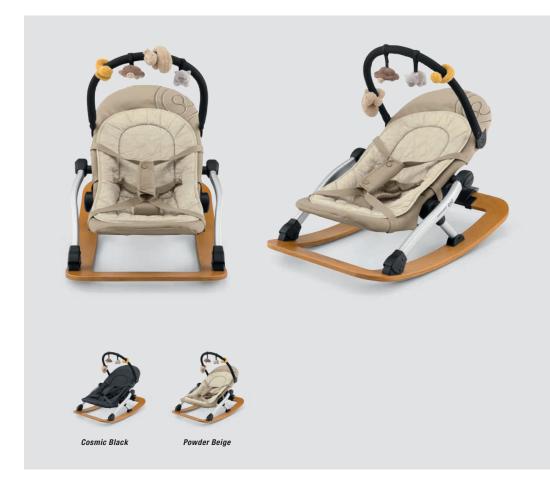

## R<sub>I</sub>0

Weight: 4.1 kg / Dimensions: I 76 x w 49 x h 66 cm / Folding dimensions: I 73 x w 49 x h 20 cm

## THE BABY ROCKER FOR HAPPY, CONTENTED BABIES

A wonderful feeling of security. From the moment you see it, it is perfectly clear what is special about the CONCORD RIO. With its exceptional design and interesting blend of materials featuring crafted wood and aluminium, the baby rocker fits perfectly into any modern living environment. And in terms of functionality and fittings, the baby rocker leaves nothing to be desired. There are three different seating and reclining positions, which can be adjusted according to the child's activity level. When it is not being used, the CONCORD RIO can be easily and quickly folded up and stored in the smallest corner.

- Crafted wood rocker
- Anodised aluminium tubes
- Integrated rocker brake wedge
- Three-position adjustable seat and recliner angle
- Strap system to hold your baby securely in the rocker
- Integrated insert (removable), especially soft and comfortable
- High-quality cover, particularly soft padding and washable
- Carrying straps for easy transport
- Easy to fold and unfold and therefore easy to store away