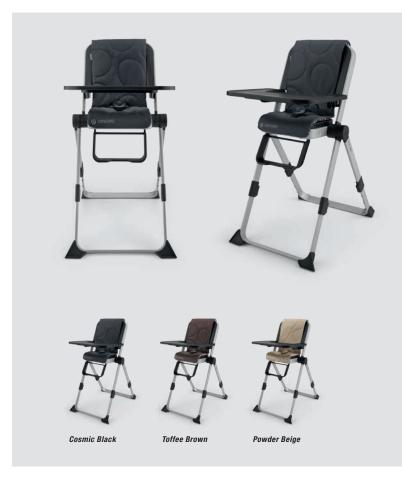

## **SPIN**

Weight: **5.9 kg** / Dimensions: **L 62–71 x w 51 x h 90–106 cm** / Folding dimensions: **L 8 x w 52 x h 59 cm** 

## THE MOST COMPACT HIGH CHAIR IN THE WORLD

compact high chair in the world. Thanks to its central swivel joint, it can be folded to a very small size in just a few steps, and the aluminium frame means that it is very light to carry. The seat area is softly padded and has a hard-wearing, water-repellent and washable cover. The high chair can be adjusted to four different heights so that the child is always at the right level to see what's going on. That means everywhere, not just at home, but also when travelling or visiting other people's houses.

Design is more than a question of form, as the CONCORD SPIN high chair proves. Reduced to the basics, it is the most

- Central swivel joint makes it quick to fold and unfold
- Light, stable aluminium frame
- More spacious seat and back made of easy-clean plastic
- Legs adjustable to 4 heights
- Larger tray; integrated within the chair, removable and can be stored in the back
- Integrated 3-point belt system
- Longer footrest; can also be used by larger children; folds out
- Extra high backrest
- High-quality cover, particular soft padding and washable