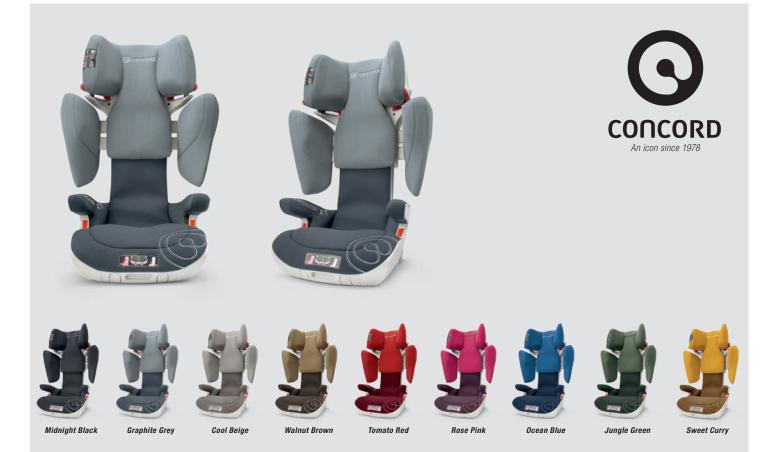

## TRANSFORMER XT

Group: II/III / Weight: 15 up to 36 kg / Age: 3 up to 12 years

A quantum leap in function and design: the CONCORD TRANSFORMER XT child car seat provides hitherto unknown ease of operation. Headrest, shoulder protectors, and sit/recline inclination – all important functions can be operated at the touch of a button, supported by a pneumatic system. The seat grows continuously with the child, thereby ensuring a truly comfortable ride for children aged between 3 and 12. The seat's closed shell shape guarantees maximum safety at every age. With its original design, the CONCORD TRANSFORMER XT sets a clear example: a new generation of seat.

## Dimensions: L 45 x W 45 – 55 x H 63 – 82 cm / Weight: 10.4 kg

- VARIOSIZE SYSTEM: headrest height as well as shoulder protector height and width continuously and simultaneously adjustable at the touch of a button, pneumatically supported
- PROCOMFORT SYSTEM: seat / recliner adjustment at the touch of a button, pneumatically supported by lockable pneumatic spring
- TWINFIX SYSTEM: simple attachment to the lsofix points in the vehicle for improved side-impact

protection

- TWINFIX connectors extend at the touch of a button, pneumatically supported by lockable pneumatic spring
- TRIPLE LAYER IMPACT PROTEC-TION: triple-walled safety shells for optimum side-impact protection
- Intuitive strap guide opens at the touch of a button, automatic locking
- Soft, padded covers, easy to remove and wash
- Ergonomically shaped seat shell
- Comfort foam seat cushion

- Soft, padded armrests
- Optional accessory: COOLY TRANSFORMER