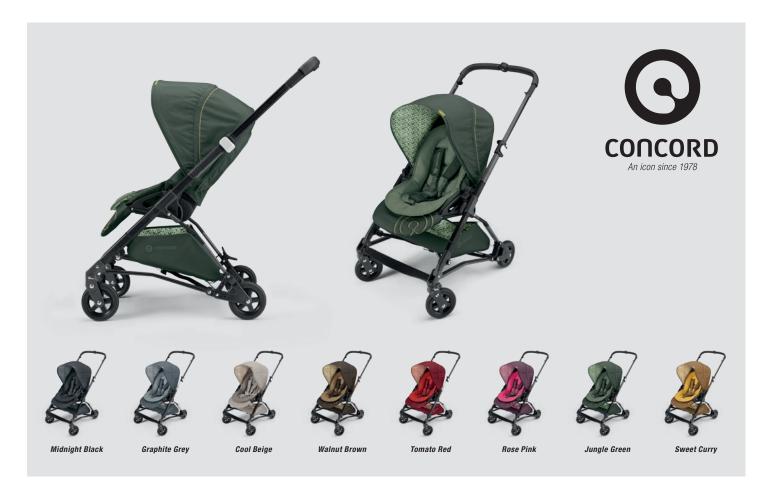

## THE URBAN SYSTEM BUGGY

How light, how small, how high, how flat — the new CONCORD SOUL Urban Smart Buggy is unbeatably practical and versatile. The CONCORD SOUL is also fully system compatible from the outset: with our AIR.SAFE (baby car seat), SLEEPER 2.0 (carrycot) and cosy SCOUT (folding carrycot), parents and children are perfectly equipped from day one for excursions by foot or by car. Our customers are at home in the city: at their favourite café, down at the park, or in the bookshop around the corner. They ride on trains, they like to walk to the shops and meet up at their favourite playgrounds. The intelligent CONCORD SOUL is perfectly designed for all of these activities. It accompanies parents and their newborn city-dwellers tirelessly from the outset and is equipped for every eventuality. But if you do decide to take the car, it's not a problem. The SOUL is compact already, and it can be divided into its frame and seat and will fit into even the smallest boot.