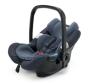

40 cm to 105 cm

Deep Water Blue AIC0986

Powder Beige AIC0990

Scuba Green AIC0992