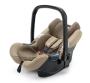

40 cm to 105 cm

Deep Water Blue AIC0986

Powder Beige AIC0990

Scuba Green AIC0992