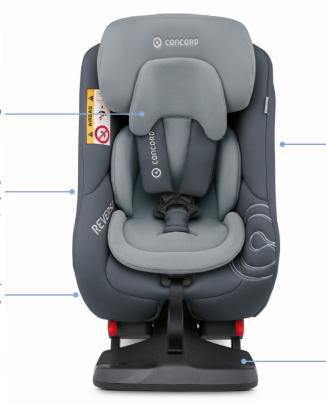

### SEAT INSERT FOR NEWBORNS

included

#### **PURE USER COMFORT**

easy adjustment of the seat size or lying position via easily accessible rotating wheels (PROCOMFORT SYSTEM)

#### **COMFORTABLE CONDITIONS**

Particularly large louvres in the rear seat area for optimal air circulation

#### LIGHT WEIGHT PROTECTION FRAME

Maximum safety with minimal weight thanks to aluminium frames and multifunctional inner shell

#### **AUTOMATIC** INSTALLATION ASSISTANCE

Cushioned foot plate with automatic adjustment to the vehicle seat