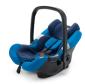

# THE REARWARD Extremely easy to handle and suitable **EXTREMELY SAFE**, the new European i-Size standard

**INNOVATION:** for children from birth to a height of 105 cm. This rear facing seat fulfils **EXTRA SAFE** and provides the highest standards of safety with minimal weight.

40 cm to 105 cm

Deep Water Blue AIC0986

Powder Beige AIC0990

Scuba Green AIC0992