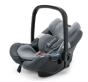

40 cm to 105 cm

Deep Water Blue AIC0986

Powder Beige AIC0990

Scuba Green AIC0992