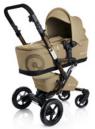

## **SCOUT**

## // THE CONCORD SCOUT SOFT CARRYCOT OFFERS THE BABY LUXURIOUS COMFORT

And parents a whole new wealth of advantages. It is very stable and at the same time exceptionally flexible, thanks to its central joint. The carrycot is simply, quickly and securely attached to any CONCORD buggy chassis for use as a proper pushchair. For those times when it is not needed, it folds up very small in just a few moves. With its exceptionally neat folded dimensions, it is the ideal companion for today's mobile parents.

// Dimensions: I 84 x w 45 x h 56 cm

// Weight: 4.7 kg

- // The TRAVEL SYSTEM adapter means it can be fitted easily, quickly and securely to the buggy
- // Unique: central joint, making it easy to fold up small
- // Firm base: stable and at the same time flexible
- // Larger sun canopy, foldable, made of high-quality, 3D stretch fabric, with UV 50+ sun protection
- // Softly padded covers, easy to remove and washable
- // Extremely small folding dimensions: I 44 x w 27 x h 48 cm

WANDERER + SCOUT

// TEST & AWARDS