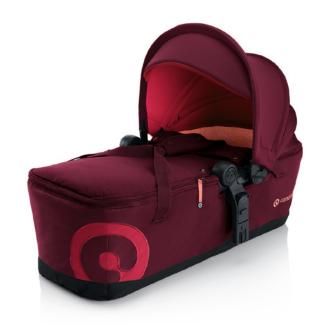

## // THE CONCORD SCOUT SOFT CARRYCOT OFFERS THE BABY LUXURIOUS COMFORT

And parents a whole new wealth of advantages. It is very stable and at the same time exceptionally flexible, thanks to its central joint. The carrycot is simply, quickly and securely attached to any CONCORD buggy chassis for use as a proper pushchair. For those times when it is not needed, it folds up very small in just a few moves. With its exceptionally neat folded dimensions, it is the ideal companion for today's mobile parents.

// Dimensions: I 84 x w 45 x h 56 cm

// Weight: 4.7 kg

- // The TRAVEL SYSTEM adapter means it can be fitted easily, quickly and securely to the buggy
- // Unique: central joint, making it easy to fold up small
- // Firm base: stable and at the same time flexible
- // Larger sun canopy, foldable, made of high-quality, 3D stretch fabric, with UV 50+ sun protection
- // Softly padded covers, easy to remove and washable
- // Extremely small folding dimensions: I 44 x w 27 x h 48 cm