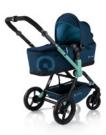

## **SCOUT**

## // THE CONCORD SCOUT SOFT CARRYCOT OFFERS THE BABY LUXURIOUS COMFORT

And parents a whole new wealth of advantages. It is very stable and at the same time exceptionally flexible, thanks to its central joint. The carrycot is simply, quickly and securely attached to any CONCORD buggy chassis for use as a proper pushchair. For those times when it is not needed, it folds up very small in just a few moves. With its exceptionally neat folded dimensions, it is the ideal companion for today's mobile parents.

// Dimensions: I 84 x w 45 x h 56 cm

// Weight: 4.7 kg

- // The TRAVEL SYSTEM adapter means it can be fitted easily, quickly and securely to the buggy
- // Unique: central joint, making it easy to fold up small
- // Firm base: stable and at the same time flexible
- // Larger sun canopy, foldable, made of high-quality, 3D stretch fabric, with UV 50+ sun protection
- // Softly padded covers, easy to remove and washable
- // Extremely small folding dimensions: I 44 x w 27 x h 48 cm

PHANTOM BLACK

SHADOW GREY

LAVA RED

HONEY BEIGE

**COCONUT BROWN** 

AQUA BLUE

**CANDY PINK** 

NEO + SCOUT