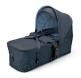

84 x 45 x 56 cm

48 x 44 x 27 cm

Steel Grey SC0984

Deep Water Blue SC0986

Powder Beige SC0990

Scuba Green SC0992

Snorkel Blue SC0993