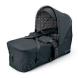

# **FOR BUGGIES**

FOLDING CARRYCOT The SCOUT folding carrycot turns the buggy into a pushchair. Its central hinge means it can be folded up extremely small; baby enjoys maximum comfort and well-being - at home and on the move.

84 x 45 x 56 cm

48 x 44 x 27 cm

Steel Grey SC0984

Deep Water Blue SC0986

Powder Beige SC0990

Scuba Green SC0992

Snorkel Blue SC0993