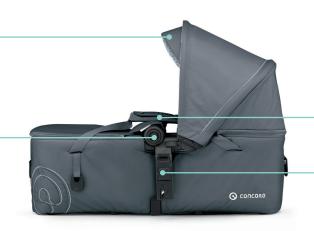

### **BIG SUN CANOPY**

foldable, with UV 50+ sun protection

#### **CENTRAL JOINT**

unique central joint, making it compact when folded

### **STRAPS**

sturdy straps with comfortable handles ensure safe carrying

### TRAVEL SYSTEM ADAPTER

the TRAVEL SYSTEM adapter means it can be fixed easily, quickly and securely to the buggy