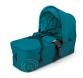

84 x 45 x 56 cm

48 x 44 x 27 cm

Steel Grey SC0984

Deep Water Blue SC0986

Powder Beige SC0990

Scuba Green SC0992

Snorkel Blue SC0993