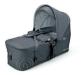

# **FOR BUGGIES**

FOLDING CARRYCOT The SCOUT folding carrycot turns the buggy into a pushchair. Its central hinge means it can be folded up extremely small; baby enjoys maximum comfort and well-being - at home and on the move.

84 x 45 x 56 cm

48 x 44 x 27 cm

Steel Grey SC0984

Deep Water Blue SC0986

Powder Beige SC0990

Scuba Green SC0992

Snorkel Blue SC0993