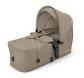

84 x 45 x 56 cm

48 x 44 x 27 cm

Steel Grey SC0984

Deep Water Blue SC0986

Powder Beige SC0990

Scuba Green SC0992

Snorkel Blue SC0993