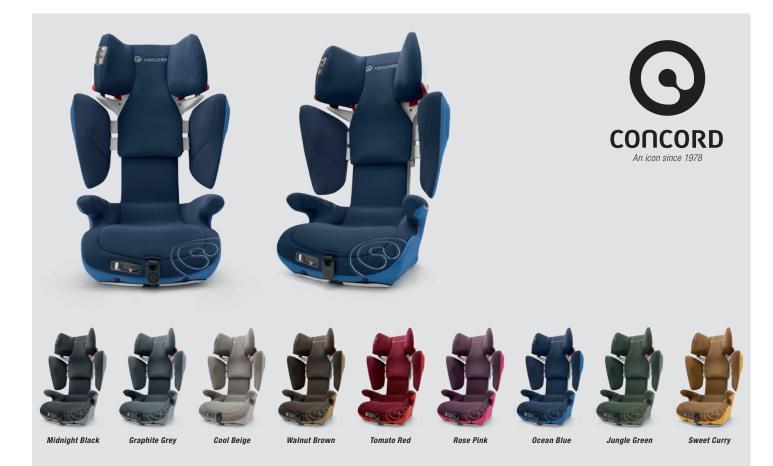

## TRANSFORMER T

Group: II/III / Weight: 15 up to 36 kg / Age: 3 up to 12 years

Dimensions: L 45 x W 45 – 55 x H 63 – 82 cm / Weight: 8.0 kg

## SAFETY THAT GROWS WITH THE CHILD AT THE TOUCH OF A BUTTON

The CONCORD TRANSFORMER T offers innovative technology at a convincing price. The seat is equipped with the VARIO-SIZE SYSTEM for convenient size adjustment. The headrest height plus height and width of the shoulder protectors are continuously adjustable – with pneumatic support – at the touch of a button. The CONCORD TRANSFORMER T is rounded off by a TWINFIX SYSTEM and a backrest with ideal seat inclination for comfortable sitting and relaxation.

## VARIOSIZE SYSTEM: headrest height as well as shoulder protector height and width continuously and simultaneously adjustable at the touch of a button, pneumatically supported

- TWINFIX SYSTEM: strap system, simple attachment to the Isofix points in the vehicle for improved side-impact protection
- TRIPLE LAYER IMPACT PROTECTION: triple-walled safety shells for optimum side-impact protection