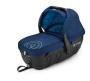

## **SLEEPER 2.0**

# **AND BUGGY**

**CARRYCOT FOR CAR** The stable SLEEPER 2.0 carrycot is easily and quickly attached to the buggy. It is also certified for use across the back seat of a car.

0 to 9 months

88 x 44 x 37 cm