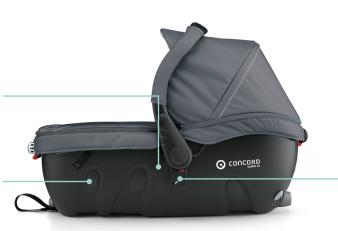

## **MATERIAL**

Compact shape, fully lined with shockand vibration-absorbing material

### **STRUCTURE**

Reinforced honeycomb structure for maximum safety in the event of an impact

#### TRAVEL SYSTEM ADAPTER

The TRAVEL SYSTEM adapter means it can be fitted easily, quickly and securely to the buggy