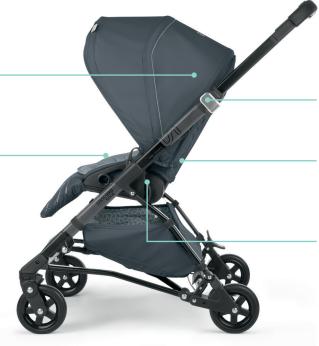

## **BIG CANOPY**

folds out a long way, triple adjustable and removable

## **REVERSIBLE SEAT**

Can be used in the forward or rear facing position

## **HEIGHT-ADJUSTABLE ARM**

telescopically adjustable to any size

# **FULLY ADJUSTABLE BACKREST**

sitting upright, reclined or completely flat

# SYSTEM COMPATIBLE FROM **BIRTH ONWARDS**

together with the CONCORD SCOUT soft carrycot