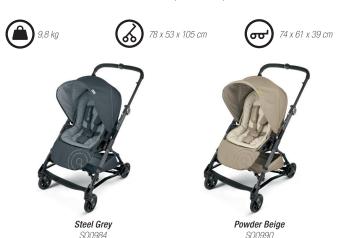

## **BIG CANOPY**

folds out a long way, triple adjustable and removable

## **REVERSIBLE SEAT**

Can be used in the forward or rear facing position



## **HEIGHT-ADJUSTABLE ARM**

telescopically adjustable to any size

# **FULLY ADJUSTABLE BACKREST**

sitting upright, reclined or completely flat

# SYSTEM COMPATIBLE FROM **BIRTH ONWARDS**

together with the CONCORD SCOUT soft carrycot

# **SOUL**

THE PERFECT Light and flexible: The CONCORD SOUL push-PUSHCHAIR FOR THE CITY

chair combines comfort and vitality. Designed and constructed to constructed to constructed to construct the construction. and constructed to cover all the requirements of modem, urban families. Perfect for getting about the city and compact enough to easily take on public transport and store in the smallest of car